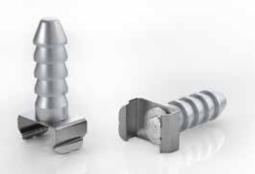

### **SMART PLUG**

The easy-to-mount mounting clip for uncomplicated and precise placement.

## SMART PLUG — the easyto-mount mounting-clip!

This mounting clip enables simple and precise profile installation.

The RETONE SMART PLUG's are available in 3 sizes and fit the profiles R1, R2, R3, R4, R8, R11, R12, R18, R26, R27, R29 and R30.