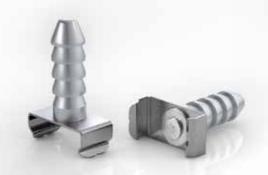

### **SMART PLUG**

The easy-to-mount mounting clip for uncomplicated and precise placement.

## SMART PLUG — the easyto-mount mounting-clip!

This mounting clip enables simple and precise profile installation.

The RETONE SMART PLUG's are available in 3 sizes and fit the profiles R1, R2, R3, R4, R8, R11, R12, R18, R26, R27, R29 and R30.