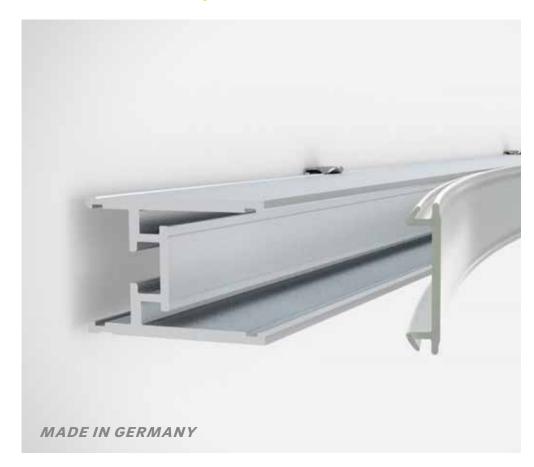

## **FLEX COVERS**

The flexible PC cover for Aluminum profiles. Available in transparent or satined surface finish.

# RETONE FLEX — the flexible cover evolution!

Coextrusion of PC and TPE elevates our flexible covers to new technical heights.

The design of our revolutionary flex cover guaranties problem free mounting and dismantling even at low temperatures.

This is achieved by our TPE Coextrusion which creates a highly flexible sealing lip (see illustration).

RETONE FLEX solves any previous problems in regards to brittleness and breakability.

Available for the profiles R1, R2, R3, R4, R6, R8 and R13. Orders of coils up to a maximum length of 80 meter are possible.