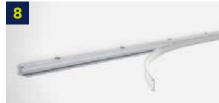

## **FLEX COVERS**

The flexible PC cover for Aluminum profiles. Available in transparent or satined surface finish.

# RETONE FLEX — the flexible cover evolution!

Coextrusion of PC and TPE elevates our flexible covers to new technical heights.

The design of our revolutionary flex cover guaranties problem free mounting and dismantling even at low temperatures.

This is achieved by our TPE Coextrusion which creates a highly flexible sealing lip (see illustration).

RETONE FLEX solves any previous problems in regards to brittleness and breakability.

Available for the profiles R1, R2, R3, R4, R6, R8 and R13. Orders of coils up to a maximum length of 80 meter are possible.