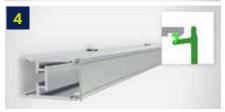

### **SMART PLUG**

The easy-to-mount mounting clip for uncomplicated and precise placement.

## SMART PLUG — the easyto-mount mounting-clip!

This mounting clip enables simple and precise profile installation.

The RETONE SMART PLUG's are available in 3 sizes and fit the profiles R1, R2, R3, R4, R8, R11, R12, R18, R26, R27, R29 and R30.