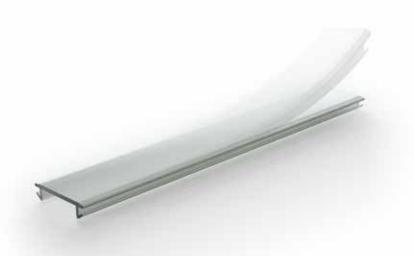

## **FLEX COVERS**

The flexible PC cover for Aluminum profiles. Available in transparent or satined surface finish.

# RETONE FLEX — the flexible cover evolution!

Coextrusion of PC and TPE elevates our flexible covers to new technical heights.

The design of our revolutionary flex cover guaranties problem free mounting and dismantling even at low temperatures.

This is achieved by our TPE Coextrusion which creates a highly flexible sealing lip (see illustration).

RETONE FLEX solves any previous problems in regards to brittleness and breakability.

Available for the profiles R1, R2, R3, R4, R6, R8 and R13. Orders of coils up to a maximum length of 80 meter are possible.