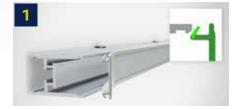

### **SMART PLUG**

The easy-to-mount mounting clip for uncomplicated and precise placement.

## SMART PLUG — the easyto-mount mounting-clip!

This mounting clip enables simple and precise profile installation.

The RETONE SMART PLUG's are available in 3 sizes and fit the profiles R1, R2, R3, R4, R8, R11, R12, R18, R26, R27, R29 and R30.