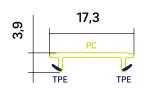

This is achieved by our TPE Coextrusion which creates a highly flexible sealing lip (see illustration).

RETONE FLEX solves any previous problems in regards to brittleness and breakability.

Available for the profiles R1, R2, R3, R4, R6, R8 and R13. Orders of coils up to a maximum length of 80 meter are possible.