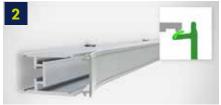

### **SMART PLUG**

The easy-to-mount mounting clip for uncomplicated and precise placement.

## SMART PLUG — the easyto-mount mounting-clip!

This mounting clip enables simple and precise profile installation.

The RETONE SMART PLUG's are available in 3 sizes and fit the profiles R1, R2, R3, R4, R8, R11, R12, R18, R26, R27, R29 and R30.