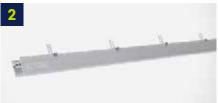

## SMART PLUG — the easyto-mount mounting-clip!

This mounting clip enables simple and precise profile installation.

The RETONE SMART PLUG's are available in 3 sizes and fit the profiles R1, R2, R3, R4, R8, R11, R12, R18, R26, R27, R29 and R30.