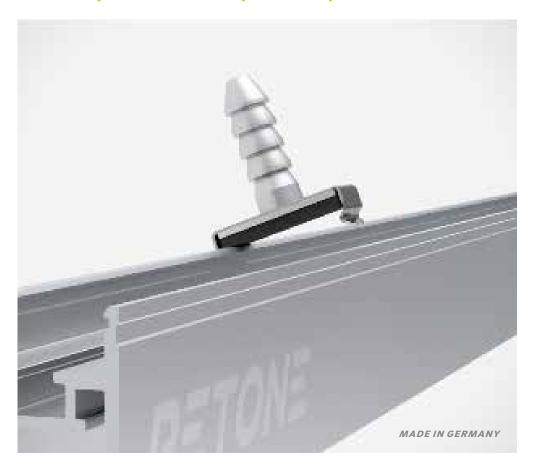

### **SMART PLUG**

The easy-to-mount mounting clip for uncomplicated and precise placement.

## SMART PLUG — the easyto-mount mounting-clip!

This mounting clip enables simple and precise profile installation.

The RETONE SMART PLUG's are available in 3 sizes and fit the profiles R1, R2, R3, R4, R8, R11, R12, R18, R26, R27, R29 and R30.