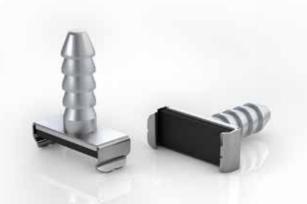

### **SMART PLUG**

The easy-to-mount mounting clip for uncomplicated and precise placement.

## SMART PLUG — the easyto-mount mounting-clip!

This mounting clip enables simple and precise profile installation.

The RETONE SMART PLUG's are available in 3 sizes and fit the profiles R1, R2, R3, R4, R8, R11, R12, R18, R26, R27, R29 and R30.