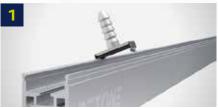

### **SMART PLUG**

The easy-to-mount mounting clip for uncomplicated and precise placement.

## SMART PLUG — the easyto-mount mounting-clip!

This mounting clip enables simple and precise profile installation.

The RETONE SMART PLUG's are available in 3 sizes and fit the profiles R1, R2, R3, R4, R8, R11, R12, R18, R26, R27, R29 and R30.