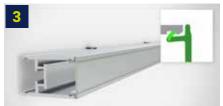

## **FLEX COVERS**

The flexible PC cover for Aluminum profiles. Available in transparent or satined surface finish.

# RETONE FLEX — the flexible cover evolution!

Coextrusion of PC and TPE elevates our flexible covers to new technical heights.

The design of our revolutionary flex cover guaranties problem free mounting and dismantling even at low temperatures.

This is achieved by our TPE Coextrusion which creates a highly flexible sealing lip (see illustration).

RETONE FLEX solves any previous problems in regards to brittleness and breakability.

Available for the profiles R1, R2, R3, R4, R6, R8 and R13. Orders of coils up to a maximum length of 80 meter are possible.